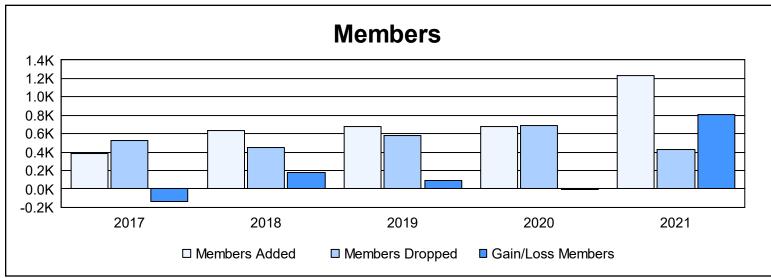

District 317 C

As of June 2021 Cumulative

| Year      | New<br>Clubs | Dropped<br>Clubs | Gain/<br>Loss<br>Clubs | New<br>Members | Charter<br>Members | Reinstate<br>Members | Transfer<br>Members | Total<br>Member<br>Added | Total<br>Members<br>Dropped | Gain/<br>Loss<br>Members |
|-----------|--------------|------------------|------------------------|----------------|--------------------|----------------------|---------------------|--------------------------|-----------------------------|--------------------------|
| 2016-2017 | 3            | 5                | -2                     | 304            | 65                 | 9                    | 6                   | 384                      | 525                         | -141                     |
| 2017-2018 | 2            | 0                | 2                      | 540            | 68                 | 20                   | 3                   | 631                      | 450                         | 181                      |
| 2018-2019 | 11           | 4                | 7                      | 384            | 263                | 24                   | 4                   | 675                      | 585                         | 90                       |
| 2019-2020 | 14           | 8                | 6                      | 290            | 367                | 16                   | 1                   | 674                      | 685                         | -11                      |
| 2020-2021 | 34           | 1                | 33                     | 528            | 697                | 8                    | 2                   | 1,235                    | 431                         | 804                      |
| Average   | 13           | 4                | 9                      | 409            | 292                | 15                   | 3                   | 720                      | 535                         | 185                      |